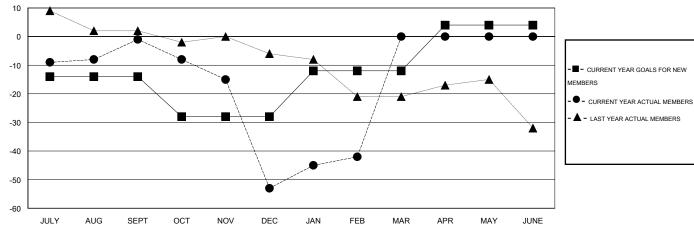

## GOALS AND ACTUAL MEMBERS CUMULATIVE

| DROPPED CLUBS: 3  DROPPED MEMBERS |                | 19 CLUBS OF 33 ADDED 1 OR MORE NEW MEMBERS | GENDER DISTRIB  MALE  FEMALE          | 566 (70.31%)<br>239 (29.69%) |           |
|-----------------------------------|----------------|--------------------------------------------|---------------------------------------|------------------------------|-----------|
| DECEASED  CLUB CANCELLED  OTHER   | 15<br>34<br>70 | CLICK HERE FOR HEALTH ASSESSMENT DATA      | FAMILY UNIT MEMBERS HEAD OF HOUSEHOLD |                              | 139<br>67 |
| TOTAL                             | 119            |                                            | NON-HEAD OF HOUSEHO                   | 72                           |           |